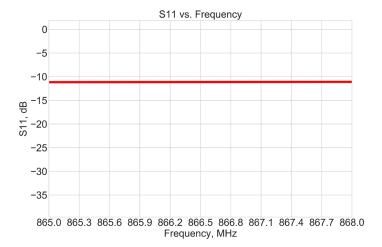

## **Electrical Specifications**

| Parameter           | Specification    |
|---------------------|------------------|
| Frequency Range     | 868-915 MHz      |
| Gain                | 3 dBi            |
| V.S.W.R             | ≤ 2.5            |
| Radiation           | Omni-Directional |
| Polarization        | Vertical         |
| Maximum Input Power | 50W              |
| Impedance           | 50 Ω             |