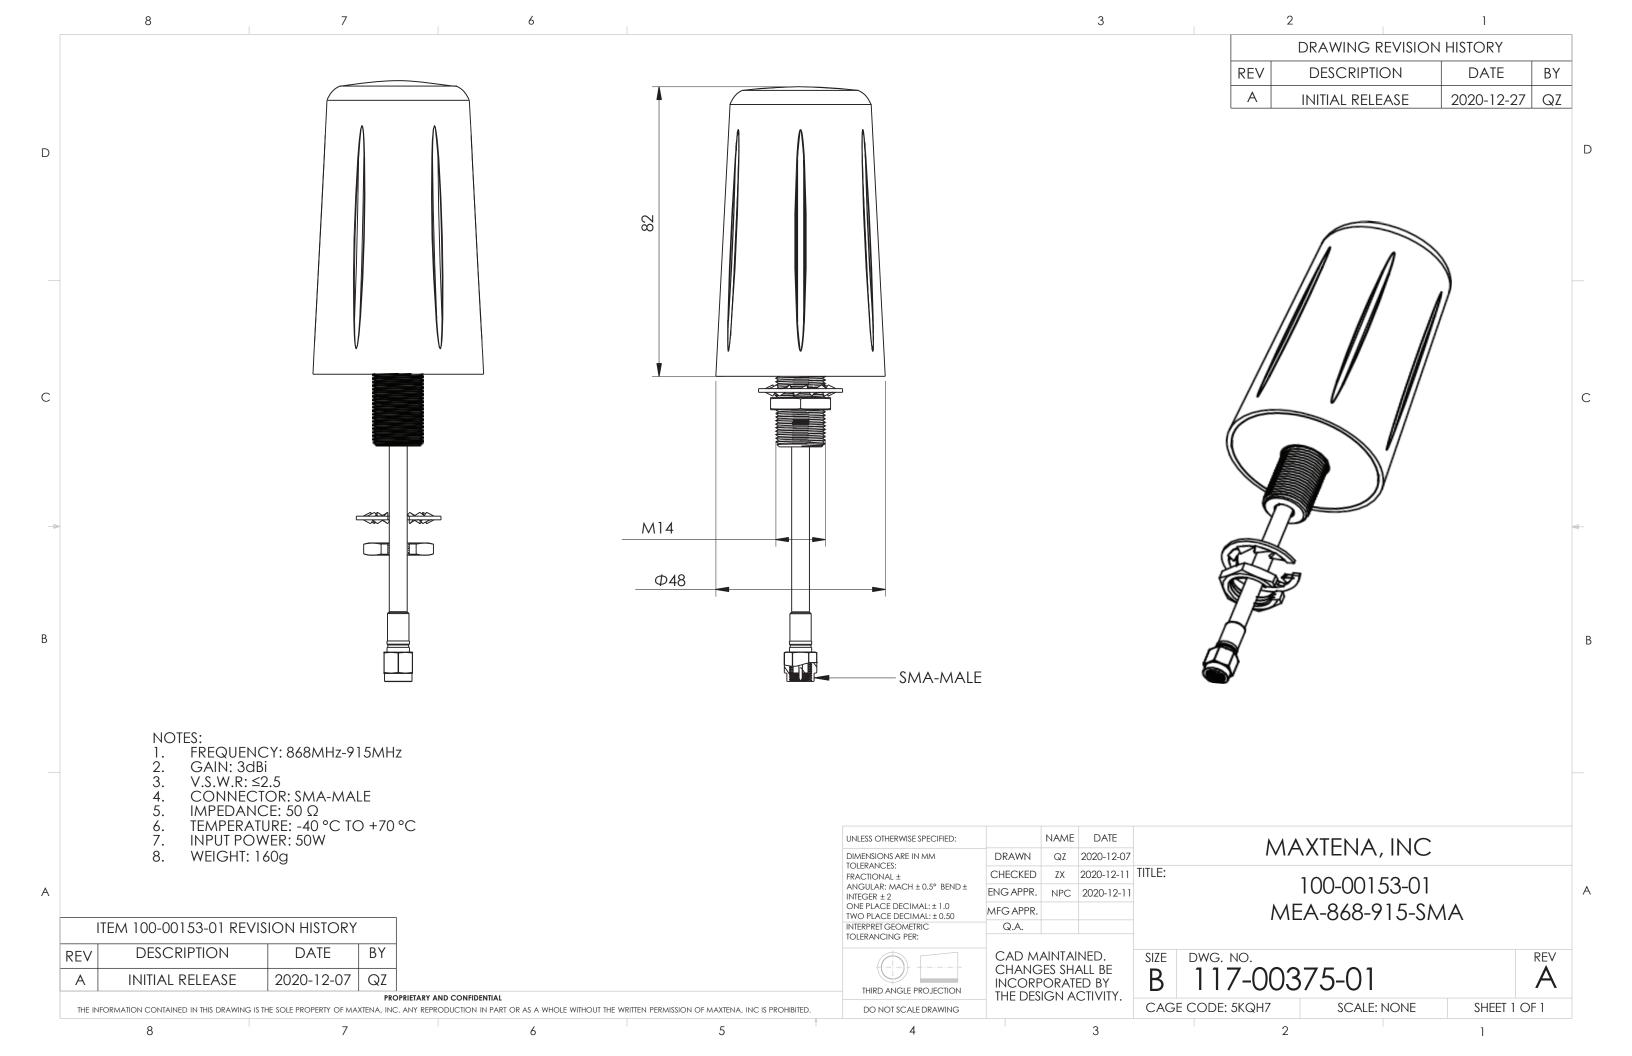

## **Mechanical Specifications**

| Parameter               | Specification    |
|-------------------------|------------------|
| Antenna Dimensions      | Ф 48 x 82 mm     |
| Weight                  | 160 g            |
| Operating Temperature   | -40 °C to +70 °C |
| Antenna Radome Material | ABS              |
| Connector               | SMA Male         |
| Cable Type              | RG58U            |
| Cable Length            | 3M               |
| Mount Type              | Screw            |
| Antenna Color           | Black            |
| ROHS Compliant          | Yes              |