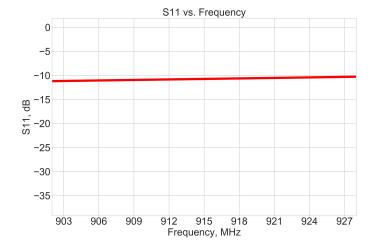

## **Electrical Specifications**

| Parameter           | Specification    |
|---------------------|------------------|
| Frequency Range     | 868-915 MHz      |
| Gain                | 3 dBi            |
| V.S.W.R             | ≤ 2.5            |
| Radiation           | Omni-Directional |
| Polarization        | Vertical         |
| Maximum Input Power | 50W              |
| Impedance           | 50 Ω             |