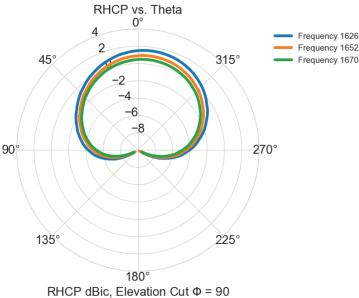

### **Electrical Specifications**

| Parameter         | Specification              |
|-------------------|----------------------------|
| Frequency Range   | 1525-1560MHz, 1625-1660MHz |
| Polarization      | RHCP                       |
| Antenna Peak Gain | 2 dBic                     |
| Peak Efficiency   | 60%                        |
| Beamwidth         | 157°                       |
| VSWR              | 2.0:1                      |
| Impedance         | 50 Ω                       |