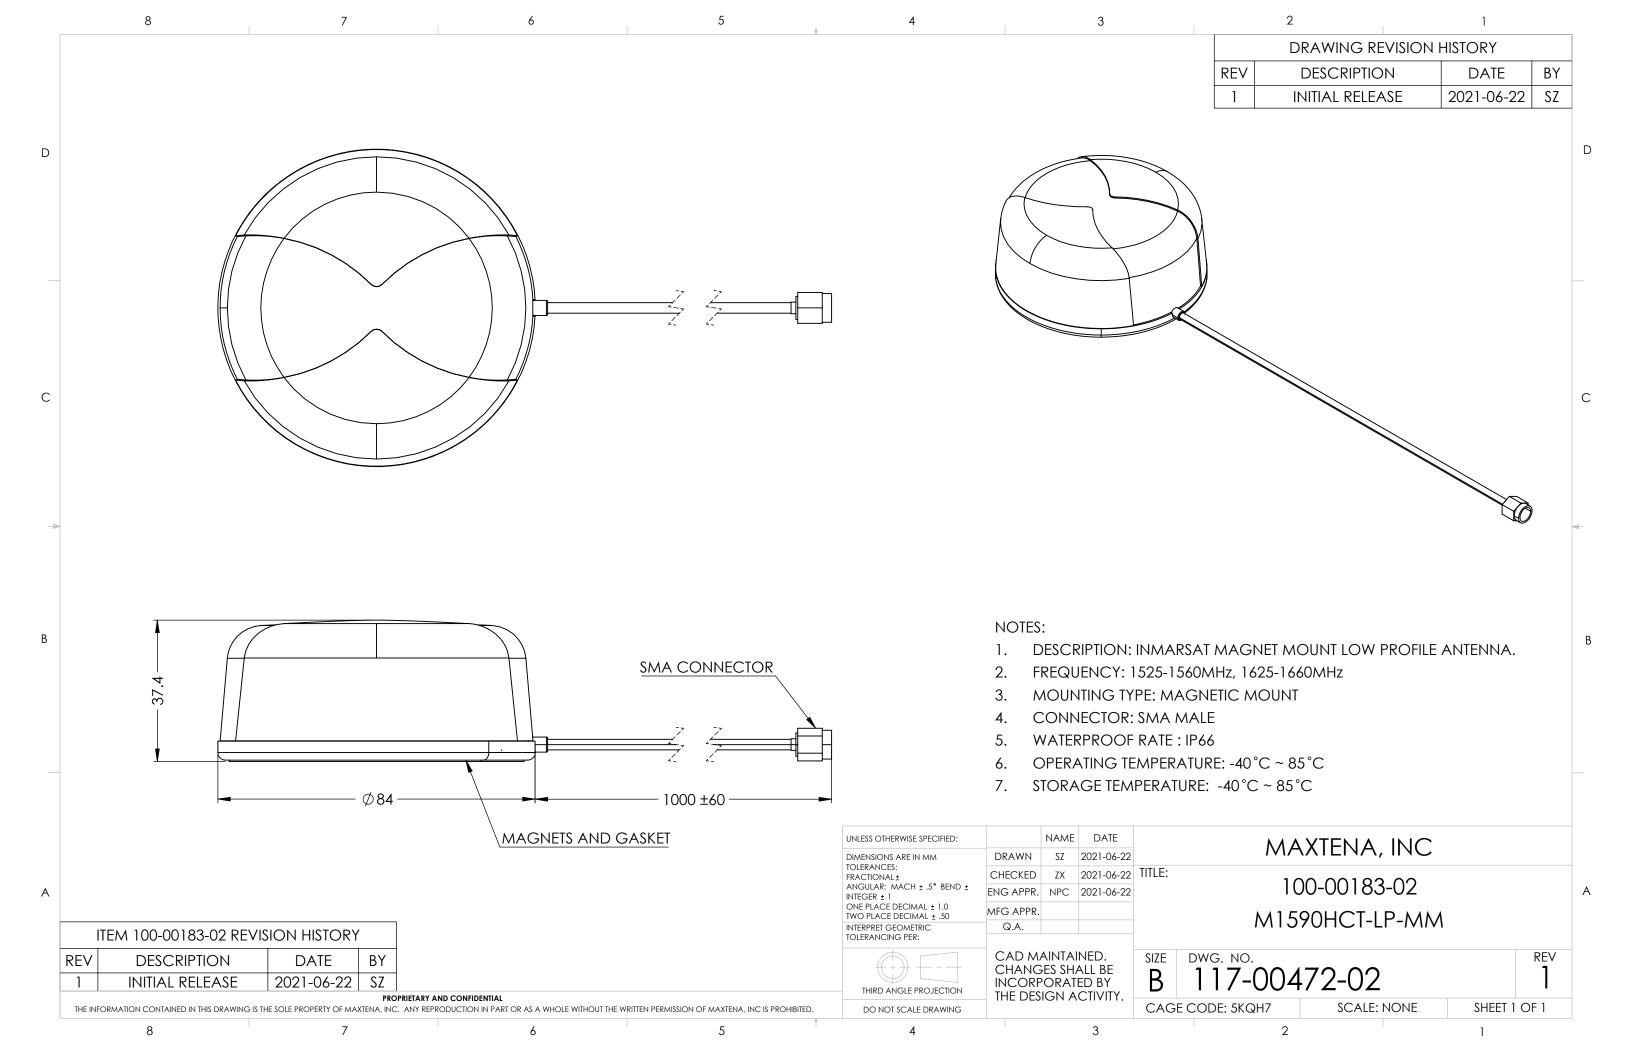

Part #: 100-00183-02

# **Mechanical Specification**

| Parameter             | Specification           |
|-----------------------|-------------------------|
| Antenna Dimensions    | Ф 84 x 37.4mm           |
| Weight                | 134 g                   |
| Operating Temperature | -40°C to 85°C           |
| RF Connector          | SMA                     |
| Environmental         | IP66 and RoHS Compliant |