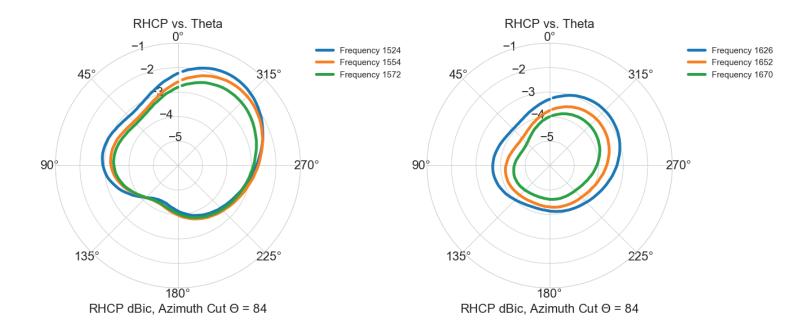

### **Electrical Specifications**

| Parameter         | Specification              |
|-------------------|----------------------------|
| Frequency Range   | 1525-1560MHz, 1625-1660MHz |
| Polarization      | RHCP                       |
| Antenna Peak Gain | 2 dBic                     |
| Peak Efficiency   | 60%                        |
| Beamwidth         | 157°                       |
| VSWR              | 2.0:1                      |
| Impedance         | 50 Ω                       |