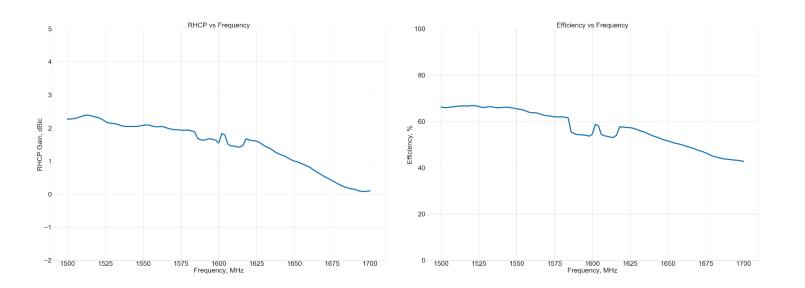

### **Electrical Specifications**

| Parameter         | Specification              |
|-------------------|----------------------------|
| Frequency Range   | 1525-1560MHz, 1625-1660MHz |
| Polarization      | RHCP                       |
| Antenna Peak Gain | 2 dBic                     |
| Peak Efficiency   | 60%                        |
| Beamwidth         | 157°                       |
| VSWR              | 2.0:1                      |
| Impedance         | 50 Ω                       |