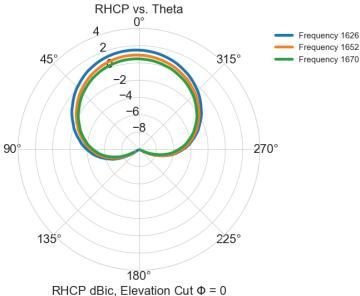

### **Electrical Specifications**

| Parameter         | Specification              |
|-------------------|----------------------------|
| Frequency Range   | 1525-1560MHz, 1625-1660MHz |
| Polarization      | RHCP                       |
| Antenna Peak Gain | 2 dBic                     |
| Peak Efficiency   | 60%                        |
| Beamwidth         | 157°                       |
| VSWR              | 2.0:1                      |
| Impedance         | 50 Ω                       |