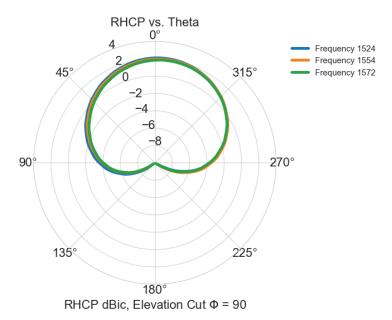

### **Electrical Specifications**

| Parameter         | Specification              |
|-------------------|----------------------------|
| Frequency Range   | 1525-1560MHz, 1625-1660MHz |
| Polarization      | RHCP                       |
| Antenna Peak Gain | 2 dBic                     |
| Peak Efficiency   | 60%                        |
| Beamwidth         | 157°                       |
| VSWR              | 2.0:1                      |
| Impedance         | 50 Ω                       |