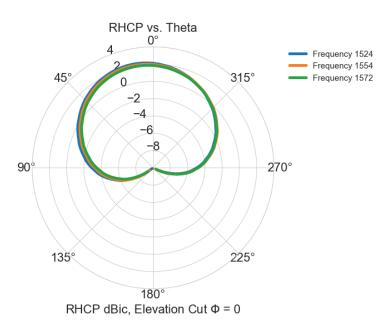

### **Electrical Specifications**

| Parameter         | Specification              |
|-------------------|----------------------------|
| Frequency Range   | 1525-1560MHz, 1625-1660MHz |
| Polarization      | RHCP                       |
| Antenna Peak Gain | 2 dBic                     |
| Peak Efficiency   | 60%                        |
| Beamwidth         | 157°                       |
| VSWR              | 2.0:1                      |
| Impedance         | 50 Ω                       |