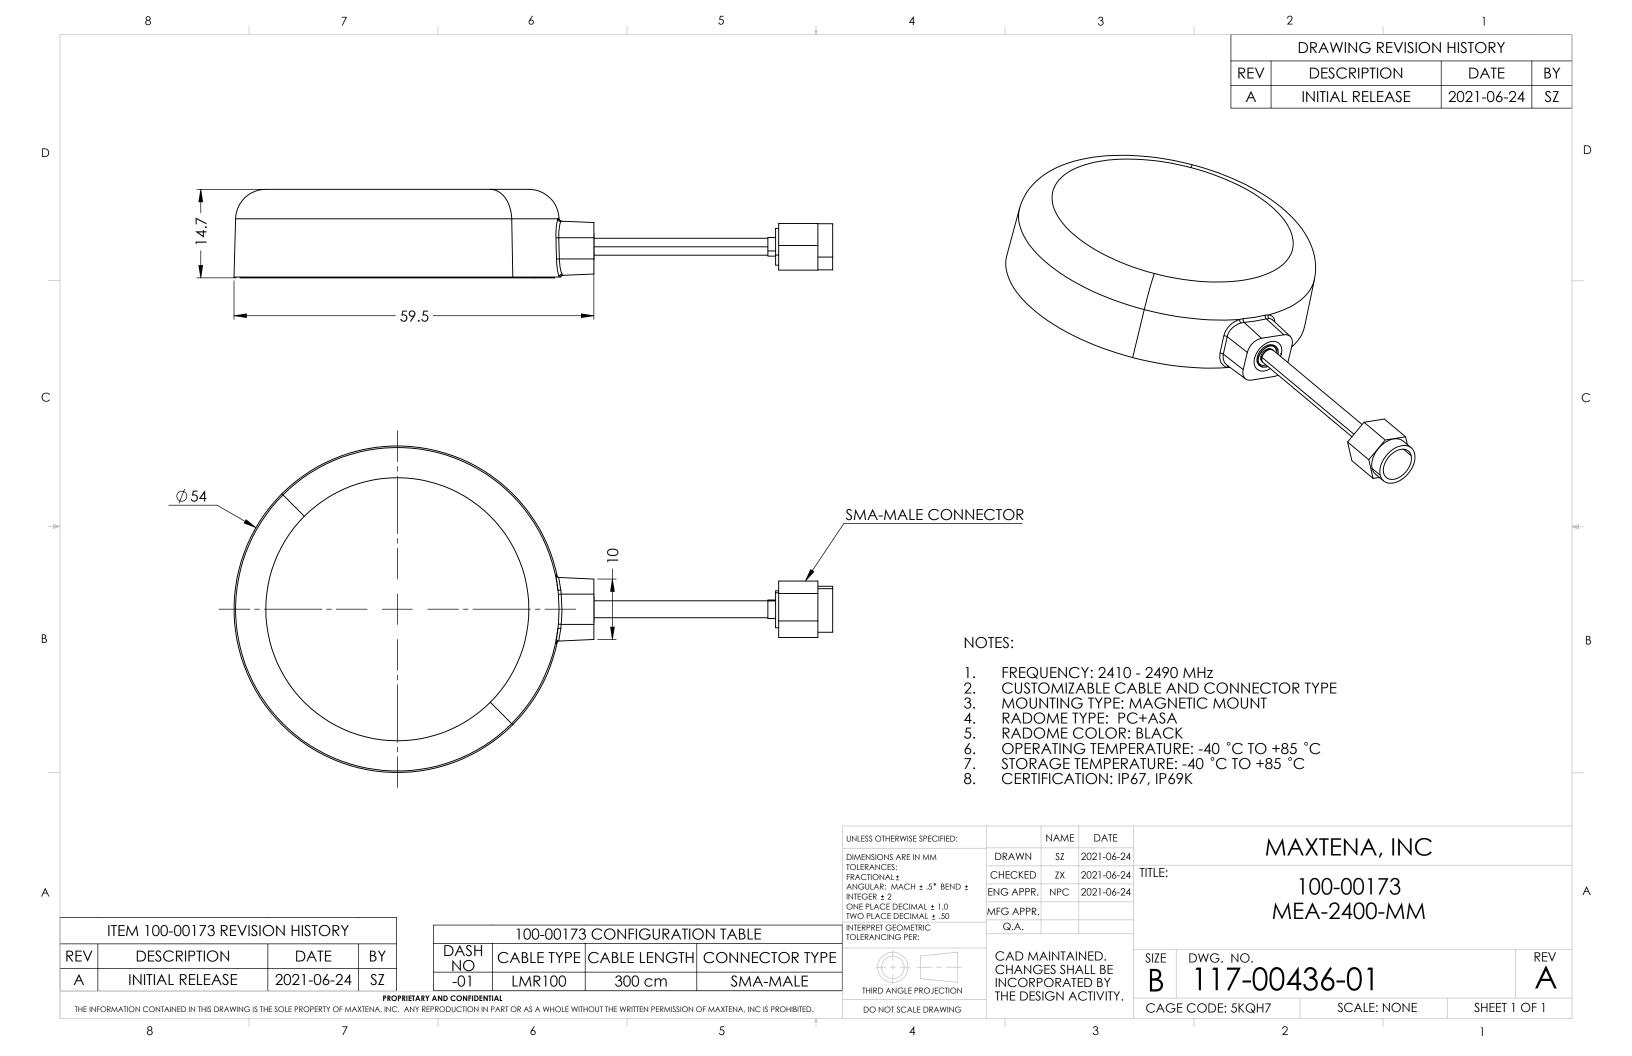

### **Mechanical Specification**

| Parameter             | Specification     |
|-----------------------|-------------------|
| Antenna Dimensions    | Ø 54 × 14.7 mm    |
| Operating Temperature | -40°C to 85°C     |
| Connector Type        | SMA-Male Standard |
| Mounting Type         | Magnet Mount      |
| Random                | PC+ASA            |
| Radome color          | Black             |
| Substance Compliance  | RoHS              |
| Certificates          | IP67, IP69K       |

#### **Features**

- 2.4 GHz ISM Band
- Magnetic Mount
- 3.8 dBi WIFI Peak Gain
- · Customizable Cable and Connector
- Ultra rugged housing
- Dimensions Ø 54 × 14.7 mm
- IP67. IP69K