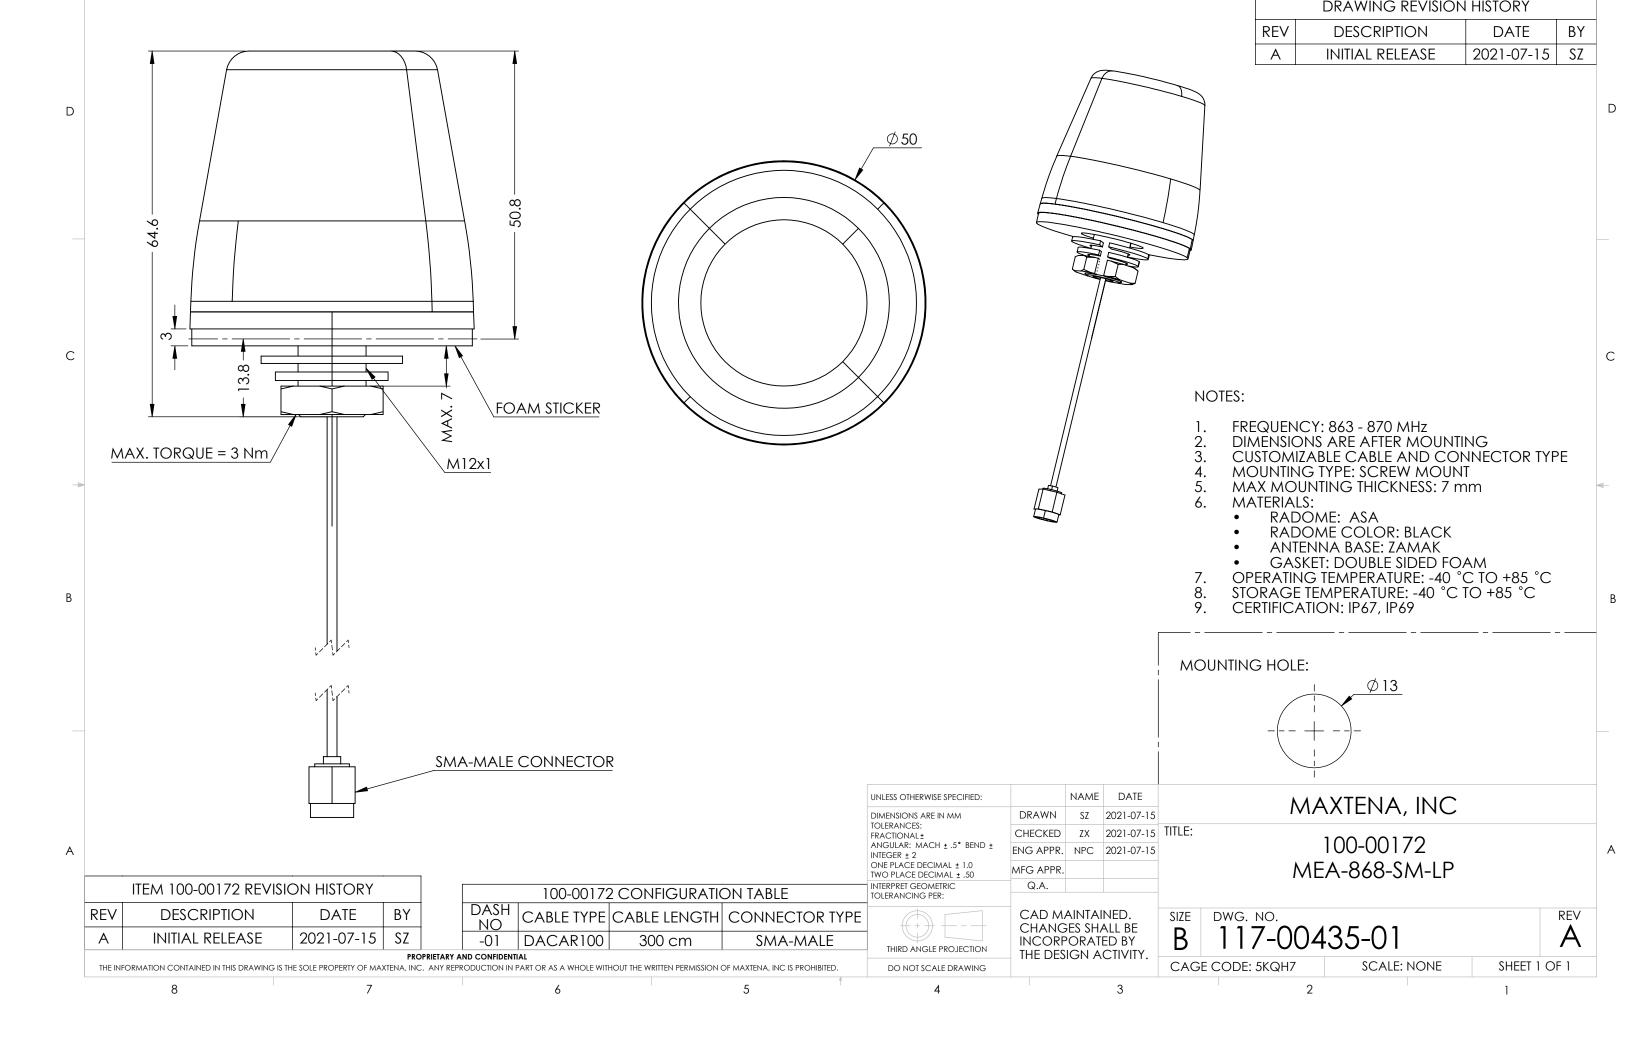

## **Mechanical Specification**

| Parameter             | Specification     |
|-----------------------|-------------------|
| Antenna Dimensions    | Ø 50 x 50.8 mm    |
| Operating Temperature | -40°C to 85°C     |
| Connector Type        | SMA-Male Standard |
| Mounting Type         | Screw Mount       |
| Random                | ASA               |
| Radome color          | Black             |
| Substance Compliance  | RoHS              |
| Certificates          | IP67, IP69        |

## **Features**

- 868 MHz ISM 863-870 MHz
- Screw Mount
- Anti-Rotation Mechanism
- Ground Plane Independent
- · Customizable Cable and Connector
- Dimensions: Ø 50 x 50.8 mm
- IP67, IP69