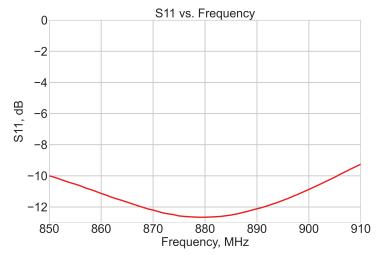

## **Electrical Specifications**

| Parameter         | Specification    |
|-------------------|------------------|
| Frequency Range   | 863-870 MHz      |
| Band              | 868 MHz          |
| Return Loss       | -10.4 dB         |
| VSWR              | 1.9:1            |
| Efficiency        | 32.7%            |
| Peak Gain         | -0.8 dBi         |
| Average Gain      | -4.9 dB          |
| Impendance        | 50 Ω             |
| Polarisation      | Linear           |
| Radiation Pattern | Omni-Directional |
| Max. Input Power  | 25 W             |

<sup>\*</sup>Mounted on Ground Plane of 30 x 30 cm