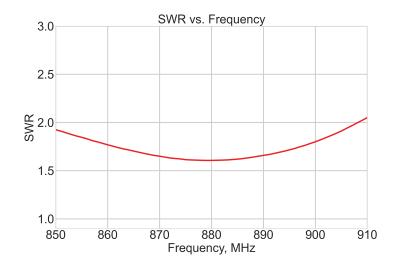

## **Electrical Specifications**

| Parameter         | Specification    |
|-------------------|------------------|
| Frequency Range   | 863-870 MHz      |
| Band              | 868 MHz          |
| Return Loss       | -10.4 dB         |
| VSWR              | 1.9:1            |
| Efficiency        | 32.7%            |
| Peak Gain         | -0.8 dBi         |
| Average Gain      | -4.9 dB          |
| Impendance        | 50 Ω             |
| Polarisation      | Linear           |
| Radiation Pattern | Omni-Directional |
| Max. Input Power  | 25 W             |

<sup>\*</sup>Mounted on Ground Plane of 30 x 30 cm