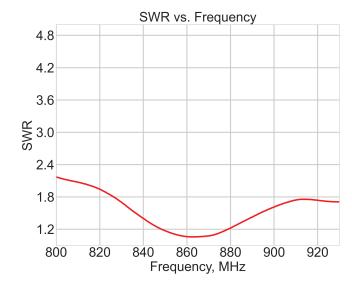

The antenna housing consists of black UV-resistant rugged plastics and a heavy-duty metal base for optimal installations. The cable & connector are customizable.

| Parameter         | Specification    |
|-------------------|------------------|
| Frequency Range   | 863-870 MHz      |
| Band              | 868 MHz          |
| Return Loss       | -30 dB           |
| VSWR              | 1.1:1            |
| Efficiency        | 71%              |
| Peak Gain         | 2.5 dBi          |
| Average Gain      | -1.4 dB          |
| Impendance        | 50 Ω             |
| Polarization      | Linear           |
| Radiation Pattern | Omni-Directional |