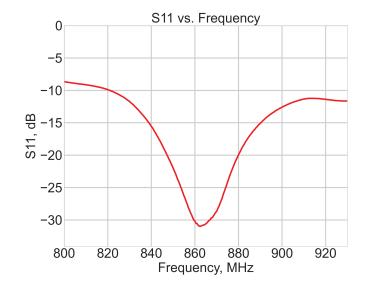

The antenna housing consists of black UV-resistant rugged plastics and a heavy-duty metal base for optimal installations. The cable & connector are customizable.

| Parameter         | Specification    |
|-------------------|------------------|
| Frequency Range   | 863-870 MHz      |
| Band              | 868 MHz          |
| Return Loss       | -30 dB           |
| VSWR              | 1.1:1            |
| Efficiency        | 71%              |
| Peak Gain         | 2.5 dBi          |
| Average Gain      | -1.4 dB          |
| Impendance        | 50 Ω             |
| Polarization      | Linear           |
| Radiation Pattern | Omni-Directional |