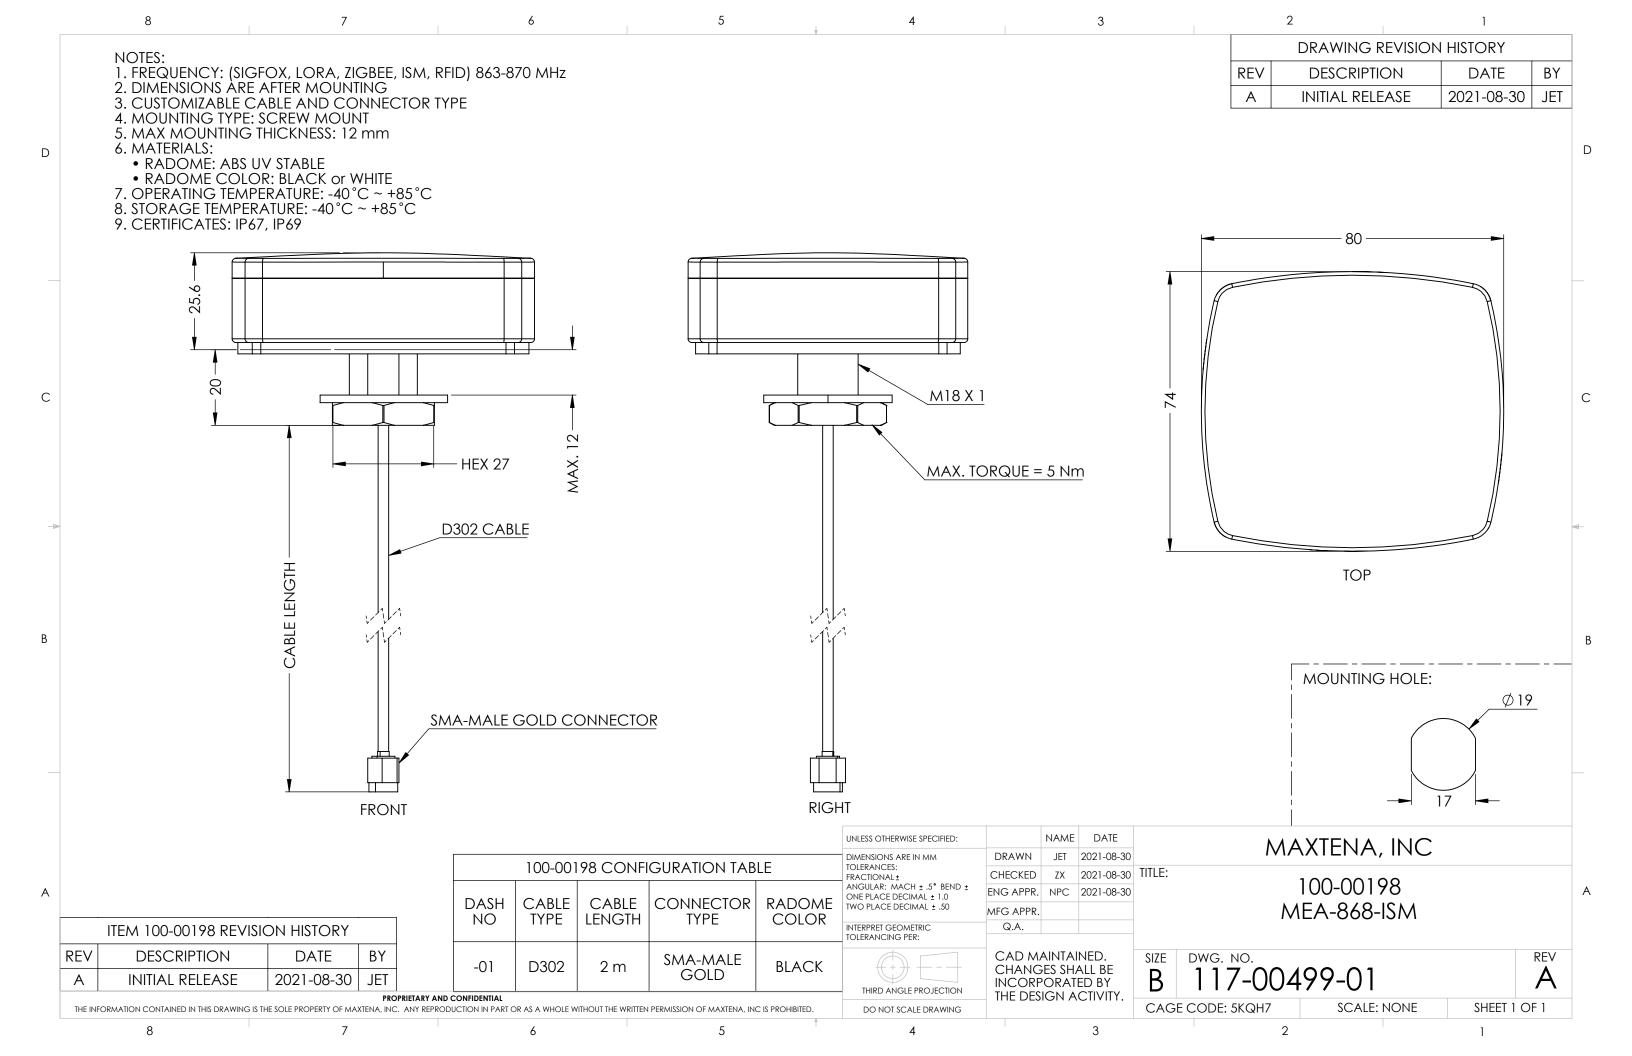

## **Mechanical Specification**

| Parameter             | Specification                                  |
|-----------------------|------------------------------------------------|
| Antenna Dimensions    | 80 x 76 x 13 mm                                |
| Operating Temperature | -40°C to + 85°C                                |
| Mounting Type         | Screw Mount                                    |
| Connector             | SMA-Male Standard (Other Connectors Available) |
| Cable Type            | D302 Standard                                  |
| Radome Type           | ABS UV Stable                                  |
| Radome Color          | Black or White                                 |
| Substance Compliance  | RoHS                                           |
| Certificates          | IP67, IP69                                     |

\*Mounted on 30 x 30 x 0.25 cm ABS Plate