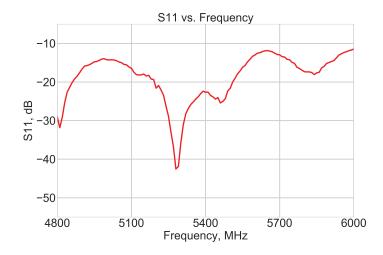

#### **Electrical Specifications**

| Parameter            | Specification    |              |
|----------------------|------------------|--------------|
| Frequency Range      | 2.4 - 2.5 GHz    | 4.8 - 6.0GHz |
| Gain                 | 6 dBi            | 6 dBi        |
| VSWR                 | < 2.0            | < 2.0        |
| Beamwidth (vertical) | 20° - 35°        | 15° - 30°    |
| Impedance            | 50 Ω             |              |
| Radiation Pattern    | Omni-Directional |              |
| Max. Input Power     | 150 W            |              |