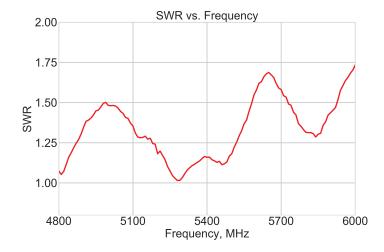

#### **Electrical Specifications**

| Parameter            | Specification    |              |
|----------------------|------------------|--------------|
| Frequency Range      | 2.4 - 2.5 GHz    | 4.8 - 6.0GHz |
| Gain                 | 6 dBi            | 6 dBi        |
| VSWR                 | < 2.0            | < 2.0        |
| Beamwidth (vertical) | 20° - 35°        | 15° - 30°    |
| Impedance            | 50 Ω             |              |
| Radiation Pattern    | Omni-Directional |              |
| Max. Input Power     | 150 W            |              |