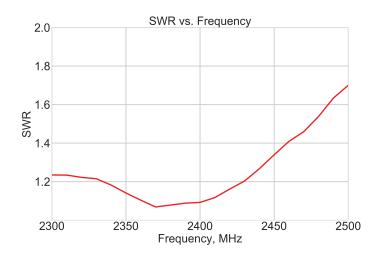

#### **Electrical Specifications**

| Parameter            | Specification    |              |
|----------------------|------------------|--------------|
| Frequency Range      | 2.4 - 2.5 GHz    | 4.8 - 6.0GHz |
| Gain                 | 6 dBi            | 6 dBi        |
| VSWR                 | < 2.0            | < 2.0        |
| Beamwidth (vertical) | 20° - 35°        | 15° - 30°    |
| Impedance            | 50 Ω             |              |
| Radiation Pattern    | Omni-Directional |              |
| Max. Input Power     | 150 W            |              |