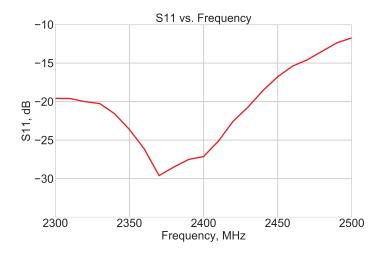

#### **Electrical Specifications**

| Parameter            | Specification    |              |
|----------------------|------------------|--------------|
| Frequency Range      | 2.4 - 2.5 GHz    | 4.8 - 6.0GHz |
| Gain                 | 6 dBi            | 6 dBi        |
| VSWR                 | < 2.0            | < 2.0        |
| Beamwidth (vertical) | 20° - 35°        | 15° - 30°    |
| Impedance            | 50 Ω             |              |
| Radiation Pattern    | Omni-Directional |              |
| Max. Input Power     | 150 W            |              |