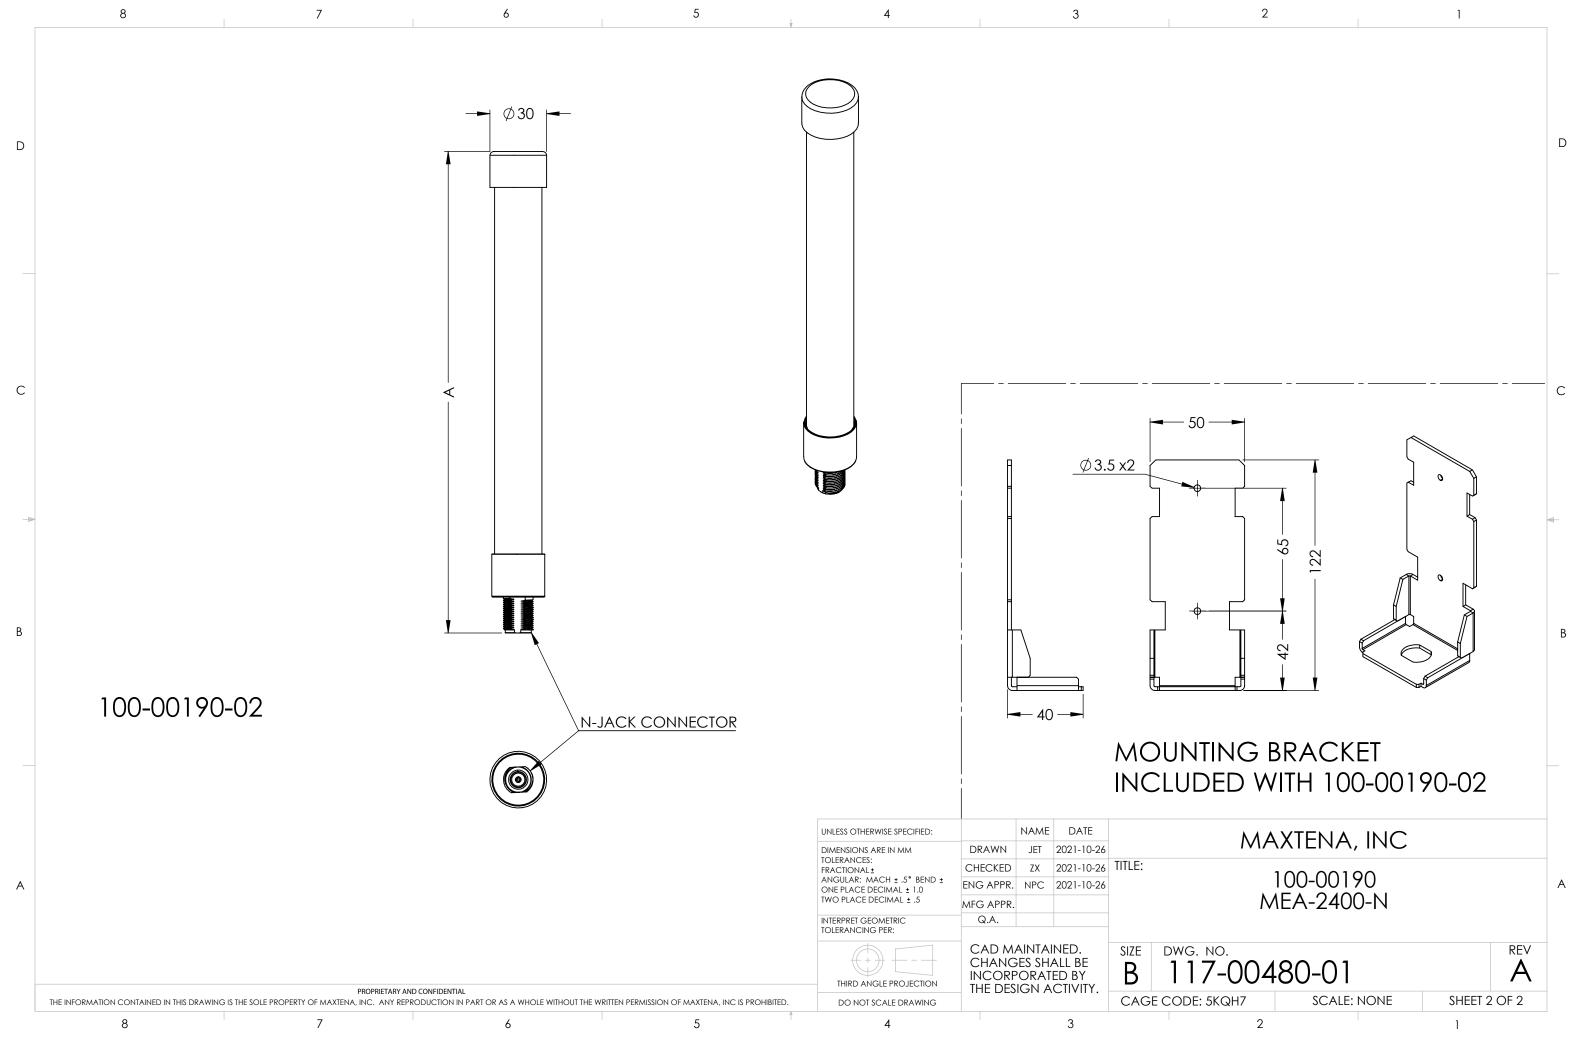

## **Mechanical Specification**

| Parameter             | Specification                                   |  |
|-----------------------|-------------------------------------------------|--|
| Antenna Dimensions    | Ø 30 x 280 mm (N-Jack)   Ø 23 x 255 mm (N-Plug) |  |
| Weight                | 0.55 kg                                         |  |
| Operating Temperature | -40°C to 60°C                                   |  |
| Mounting Type         | Pole / Wall Mount                               |  |
| Wind Resistance       | 160 Km/h                                        |  |
| Substance Compliance  | RoHS                                            |  |
| Certificates          | IP67                                            |  |