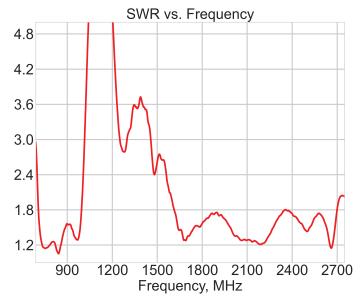

# **Electrical Specification**

| Parameter           | Specification |               |
|---------------------|---------------|---------------|
| Frequency Range     | 698-960 MHz   | 1710-2700 MHz |
| Gain                | 7±0.5 dBi     | 8±1dBi        |
| VSWR                | < 1.5         | < 1.5         |
| Pattern             | Directional   |               |
| Polarization        | Vertical      |               |
| Front-to-back ratio | ≥ 8           |               |
| H-Beamwidth         | 95 ±15°       |               |
| V-Beamwidth         | 75 ± 20°      |               |
| Impedance           | 50 Ω          |               |
| IM3@2X43dBm         | ≤ -150 dBc    |               |
| Max Power           | 150 W         |               |