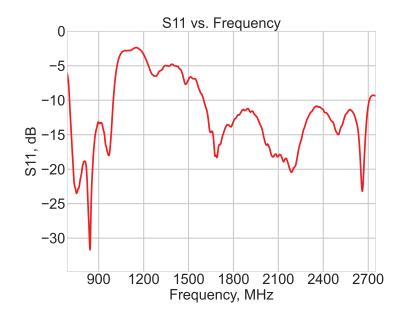

# **Electrical Specification**

| Parameter           | Specification |               |
|---------------------|---------------|---------------|
| Frequency Range     | 698-960 MHz   | 1710-2700 MHz |
| Gain                | 7±0.5 dBi     | 8±1dBi        |
| VSWR                | < 1.5         | < 1.5         |
| Pattern             | Directional   |               |
| Polarization        | Vertical      |               |
| Front-to-back ratio | ≥ 8           |               |
| H-Beamwidth         | 95 ±15°       |               |
| V-Beamwidth         | 75 ± 20°      |               |
| Impedance           | 50 Ω          |               |
| IM3@2X43dBm         | ≤ -150 dBc    |               |
| Max Power           | 150 W         |               |