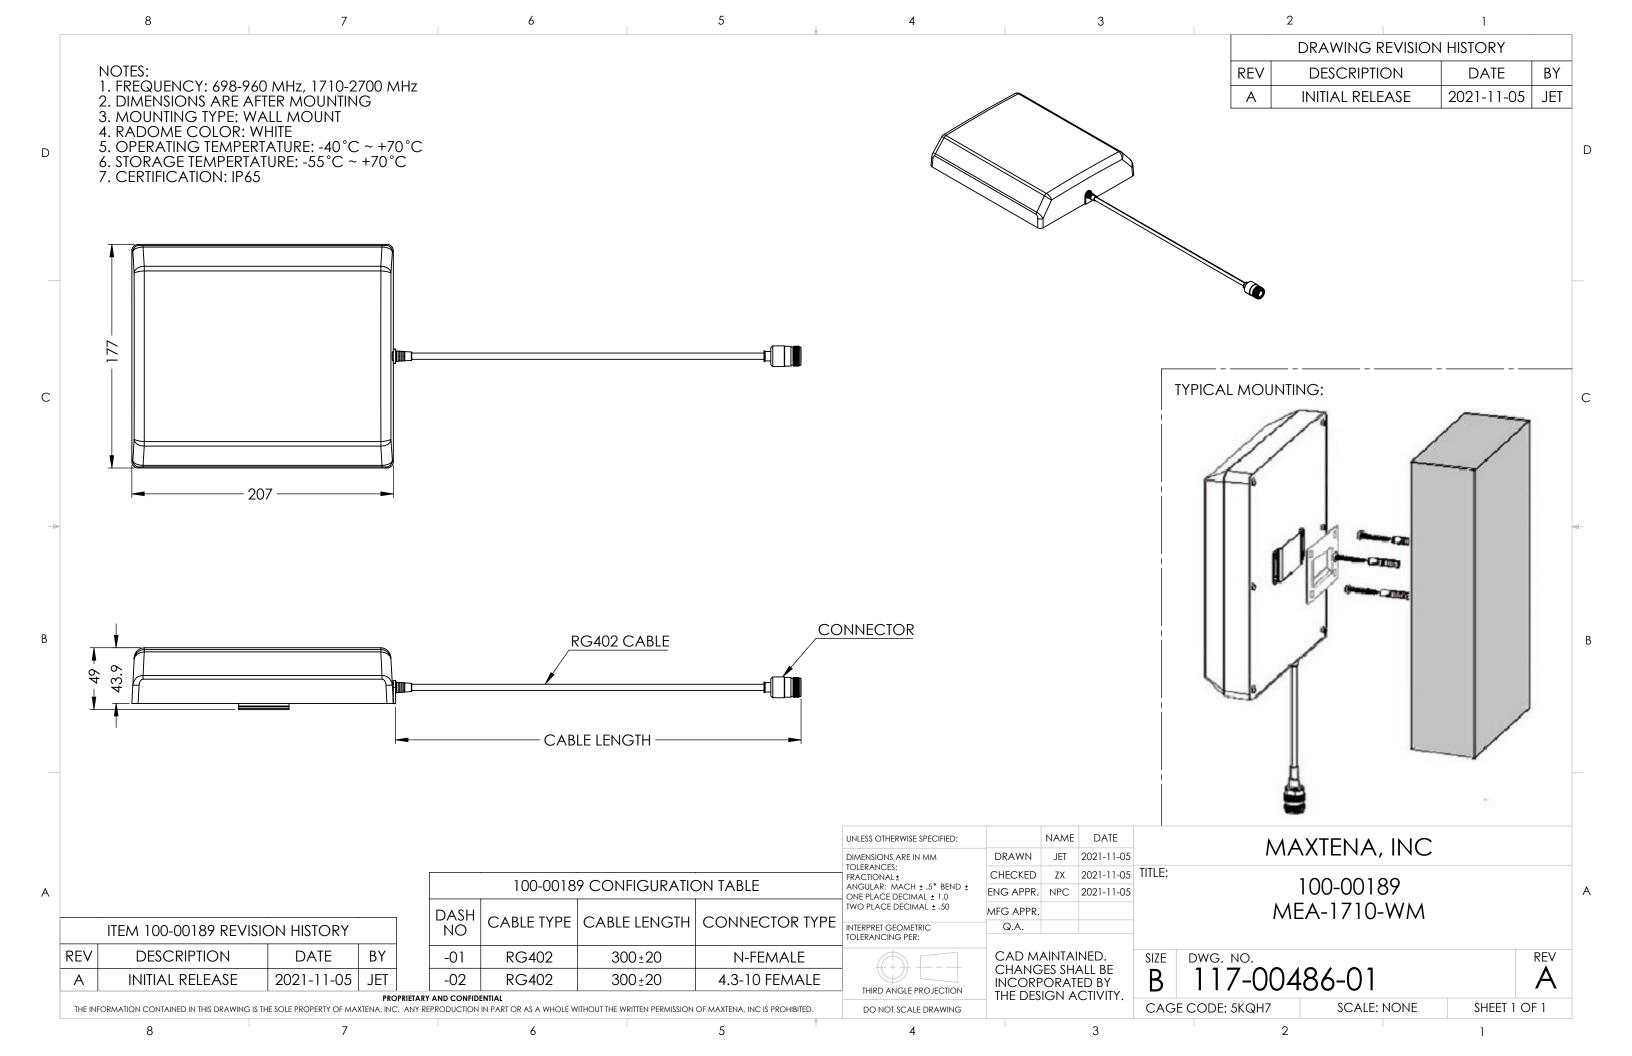

### **Mechanical Specification**

| Parameter             | Specification             |  |
|-----------------------|---------------------------|--|
| Antenna Dimensions    | 207 x 177 x 45 mm         |  |
| Operating Temperature | -40°C to + 70°C           |  |
| Mounting Type         | Wal Mount                 |  |
| Connector             | N Female or 4.3/10 Female |  |
| Weight                | 0.35 Kg                   |  |
| Certificates          | IP65                      |  |
| Substance Compliance  | RoHS                      |  |