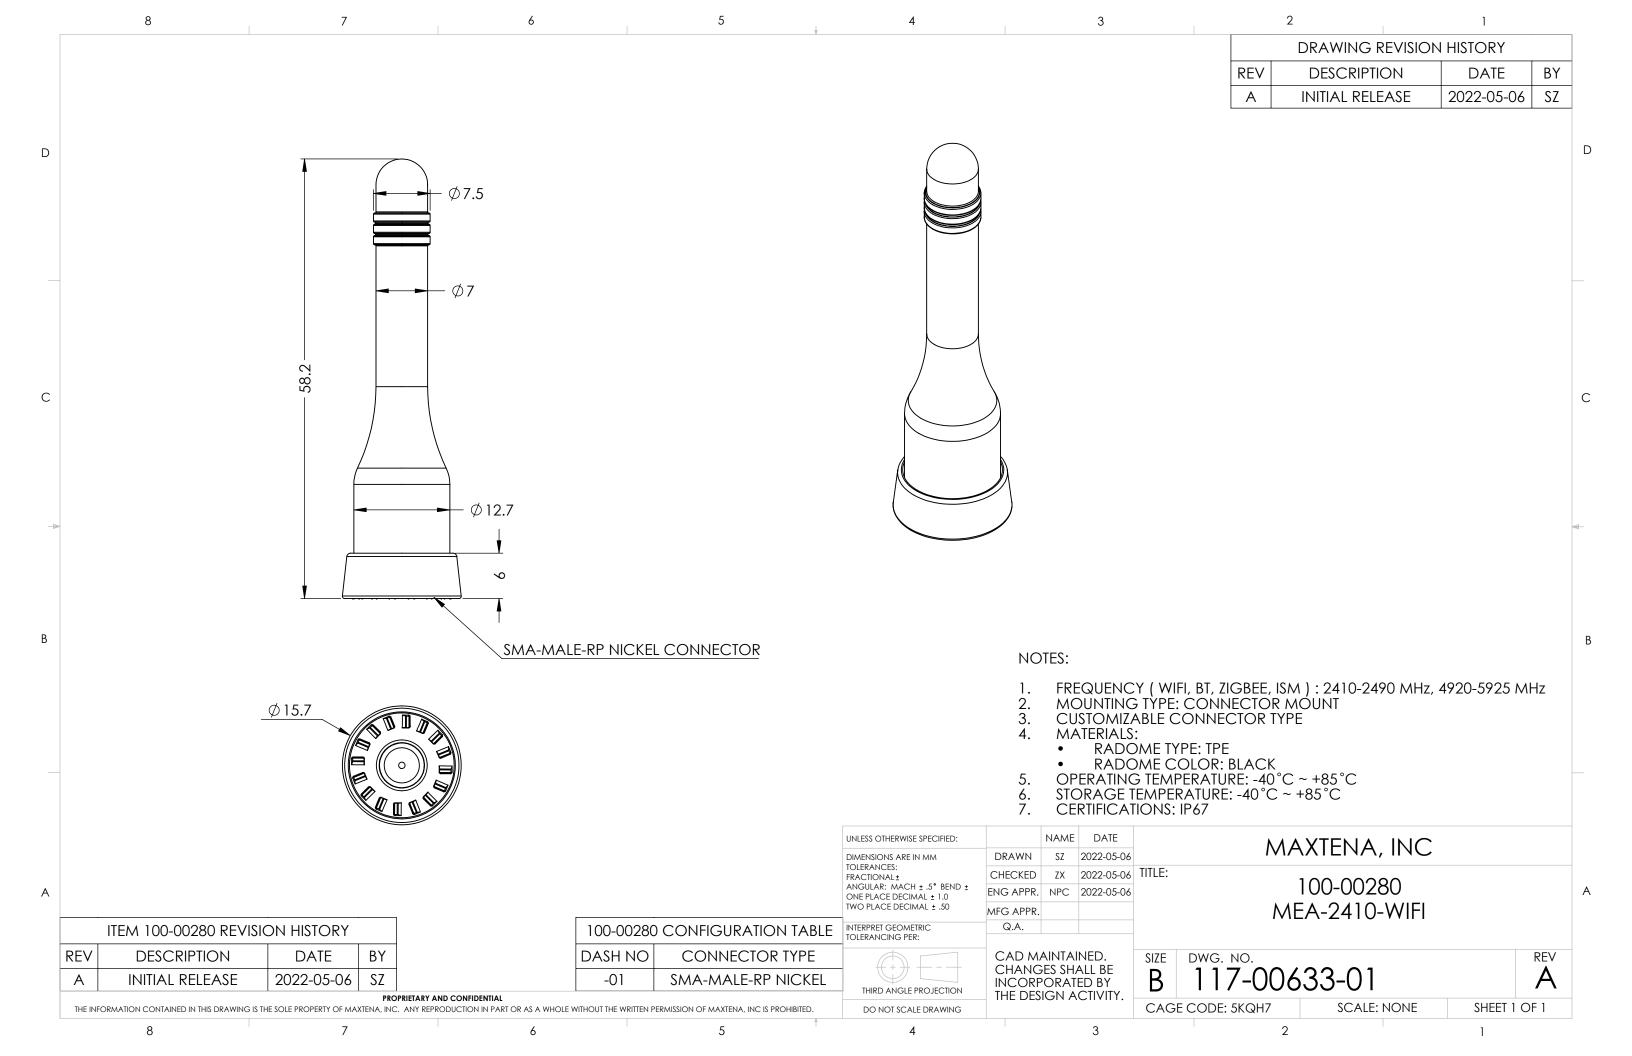

## **Mechanical Specification**

| Parameter             | Specification      |
|-----------------------|--------------------|
| Antenna Dimensions    | Ø15.7 x 58.2 mm    |
| Operating Temperature | -40°C to + 85°C    |
| Mounting Type         | Connector Mount    |
| Connector             | Most RF Connectors |
| Radome/Color          | TPE/ Black         |
| Substance Compliance  | RoHS               |
| Certificates          | IP67               |

#### **Features**

- 2.4/5.0 GHz ISM, 2410-2490MHz, 4920-5925MHz
- · High performance antenna
- Easy mounting: Connector Mount
- Dimensions Ø 15.7 × 58.2 mm
- IP67