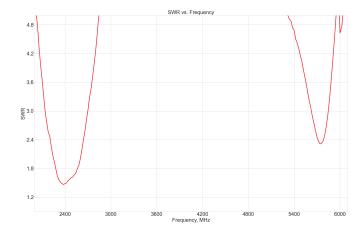

## **Electrical Specification**

| Parameter         | Specification    |              |
|-------------------|------------------|--------------|
| Frequency Range   | 2410-2490 MHz    | 4920-5925MHz |
| Band              | 2.4 GHz          | 5.0GHz       |
| Return Loss       | -13.3 dB         | -4.6 dB      |
| VSWR              | 1.6:1            | 4.3:1        |
| Efficiency        | 67.7%            | 31.0%        |
| Peak Gain         | 3.1 dBi          | -0.2 dBi     |
| Average Gain      | -1.7 dB          | -5.2 dB      |
| Impendance        | 50 Ω             |              |
| Polarization      | Linear           |              |
| Radiation Pattern | Omni-Directional |              |
| Max Input Power   | 25 W             |              |