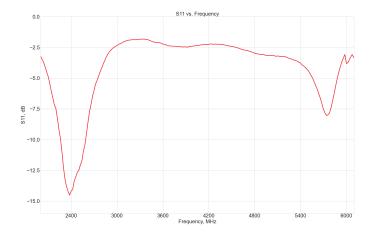

## **Electrical Specification**

| Parameter         | Specification    |              |
|-------------------|------------------|--------------|
| Frequency Range   | 2410-2490 MHz    | 4920-5925MHz |
| Band              | 2.4 GHz          | 5.0GHz       |
| Return Loss       | -13.3 dB         | -4.6 dB      |
| VSWR              | 1.6:1            | 4.3:1        |
| Efficiency        | 67.7%            | 31.0%        |
| Peak Gain         | 3.1 dBi          | -0.2 dBi     |
| Average Gain      | -1.7 dB          | -5.2 dB      |
| Impendance        | 50 Ω             |              |
| Polarization      | Linear           |              |
| Radiation Pattern | Omni-Directional |              |
| Max Input Power   | 25 W             |              |