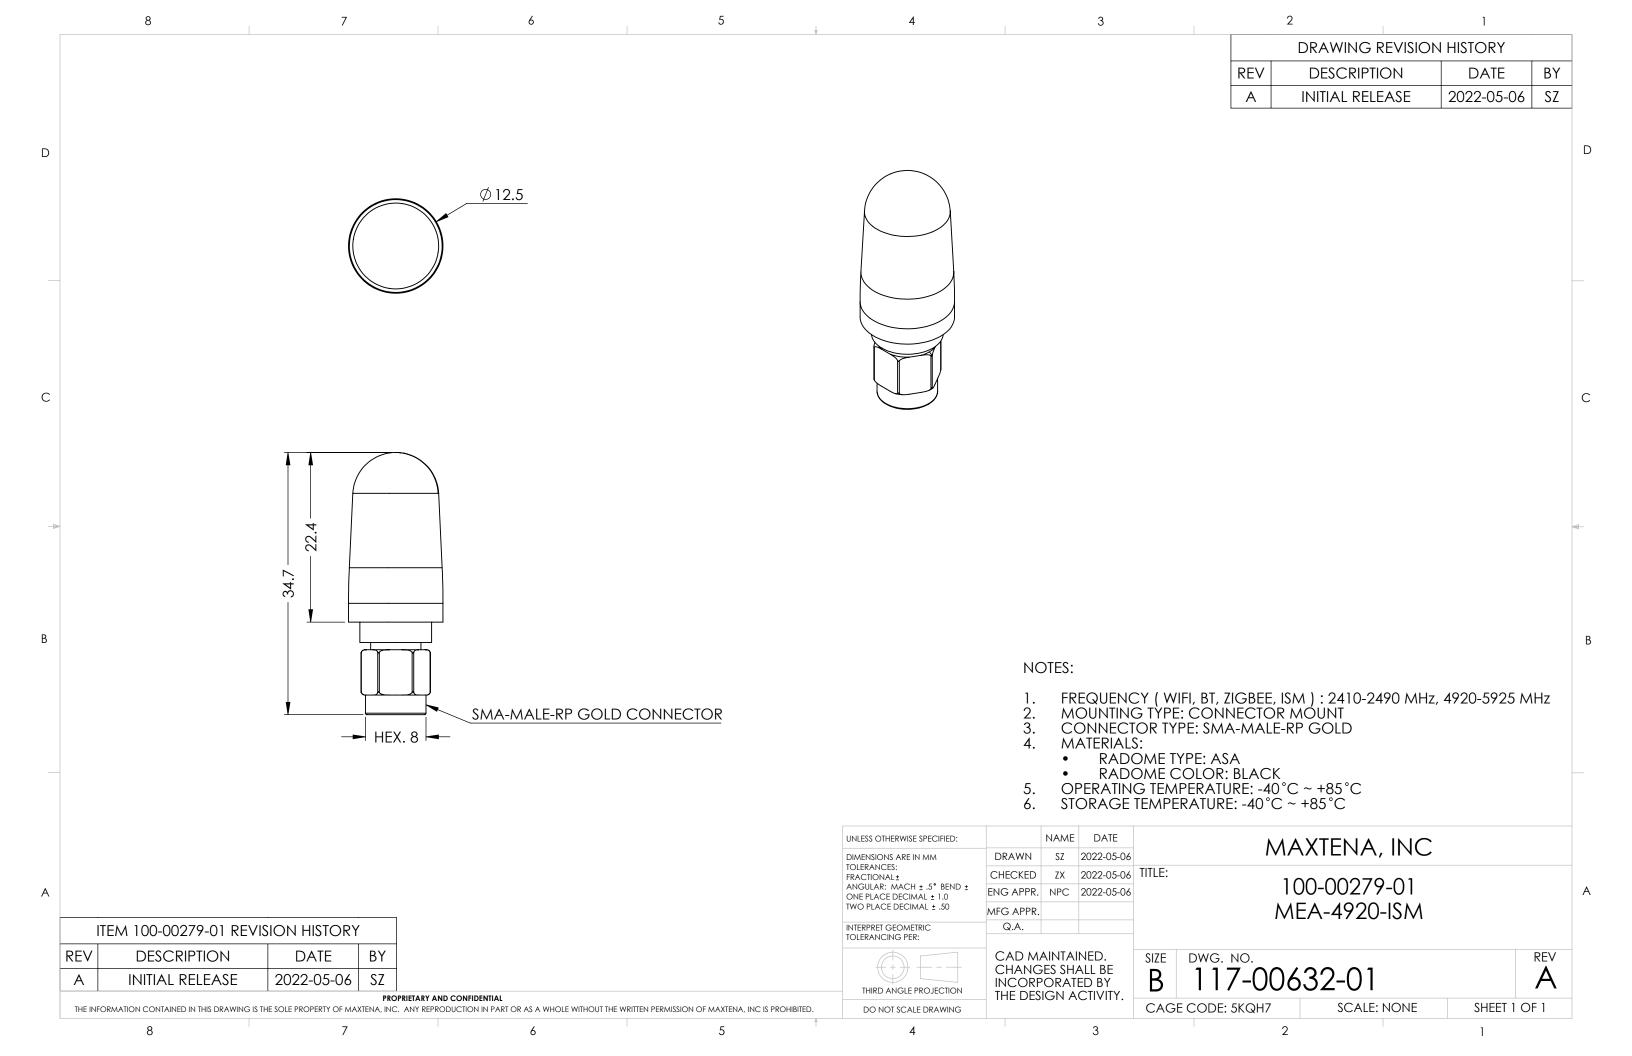

## **Mechanical Specification**

| Parameter             | Specification   |
|-----------------------|-----------------|
| Antenna Dimensions    | Ø12.5 x 34.7 mm |
| Operating Temperature | -40°C to + 85°C |
| Mounting Type         | Connector Mount |
| Connector             | SMA Male RP     |
| Radome/Color          | ASA/Black       |
| Substance Compliance  | RoHS            |

#### **Features**

- 2.4/5.0 GHz ISM, 2410-2490MHz, 4920-5925MHz
- · Easy mounting: Connector Mount
- High performance
- · High Gain
- Small Form Factor: Ø12.5 x 34.7 mm