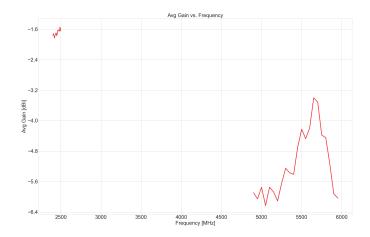

## **Electrical Specification**

| Parameter         | Specification    |              |
|-------------------|------------------|--------------|
| Frequency Range   | 2410-2490 MHz    | 4920-5925MHz |
| Band              | 2.4 GHz          | 5.0GHz       |
| Return Loss       | -13.3 dB         | -4.6 dB      |
| VSWR              | 1.6:1            | 4.3:1        |
| Efficiency        | 67.7%            | 31.0%        |
| Peak Gain         | 3.1 dBi          | -0.2 dBi     |
| Average Gain      | -1.7 dB          | -5.2 dB      |
| Impendance        | 50 Ω             |              |
| Polarization      | Linear           |              |
| Radiation Pattern | Omni-Directional |              |
| Max Input Power   | 25 W             |              |