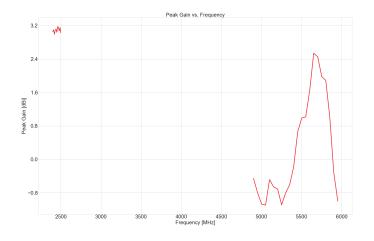

## **Electrical Specification**

| Parameter         | Specification    |              |
|-------------------|------------------|--------------|
| Frequency Range   | 2410-2490 MHz    | 4920-5925MHz |
| Band              | 2.4 GHz          | 5.0GHz       |
| Return Loss       | -13.3 dB         | -4.6 dB      |
| VSWR              | 1.6:1            | 4.3:1        |
| Efficiency        | 67.7%            | 31.0%        |
| Peak Gain         | 3.1 dBi          | -0.2 dBi     |
| Average Gain      | -1.7 dB          | -5.2 dB      |
| Impendance        | 50 Ω             |              |
| Polarization      | Linear           |              |
| Radiation Pattern | Omni-Directional |              |
| Max Input Power   | 25 W             |              |