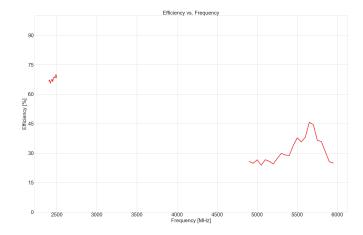

## **Electrical Specification**

| Parameter         | Specification    |              |
|-------------------|------------------|--------------|
| Frequency Range   | 2410-2490 MHz    | 4920-5925MHz |
| Band              | 2.4 GHz          | 5.0GHz       |
| Return Loss       | -13.3 dB         | -4.6 dB      |
| VSWR              | 1.6:1            | 4.3:1        |
| Efficiency        | 67.7%            | 31.0%        |
| Peak Gain         | 3.1 dBi          | -0.2 dBi     |
| Average Gain      | -1.7 dB          | -5.2 dB      |
| Impendance        | 50 Ω             |              |
| Polarization      | Linear           |              |
| Radiation Pattern | Omni-Directional |              |
| Max Input Power   | 25 W             |              |