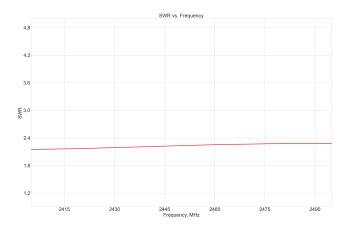

# **Electrical Specification**

| Parameter         | Specification    |              |
|-------------------|------------------|--------------|
| Frequency Range   | 2410-2490 MHz    | 4920-5925MHz |
| Band              | 2.4 GHz          | 5.0GHz       |
| Return Loss       | -14.7 dB         | -12.8 dB     |
| VSWR              | 1.4:1            | 1.7:1        |
| Efficiency        | 60%              | 83%          |
| Peak Gain         | 4.0 dBi          | 5.2 dBi      |
| Average Gain      | -2.2 dB          | -0.9 dB      |
| Impendance        | 50 Ω             |              |
| Polarization      | Linear           |              |
| Radiation Pattern | Omni-Directional |              |
| Max Input Power   | 25 W             |              |