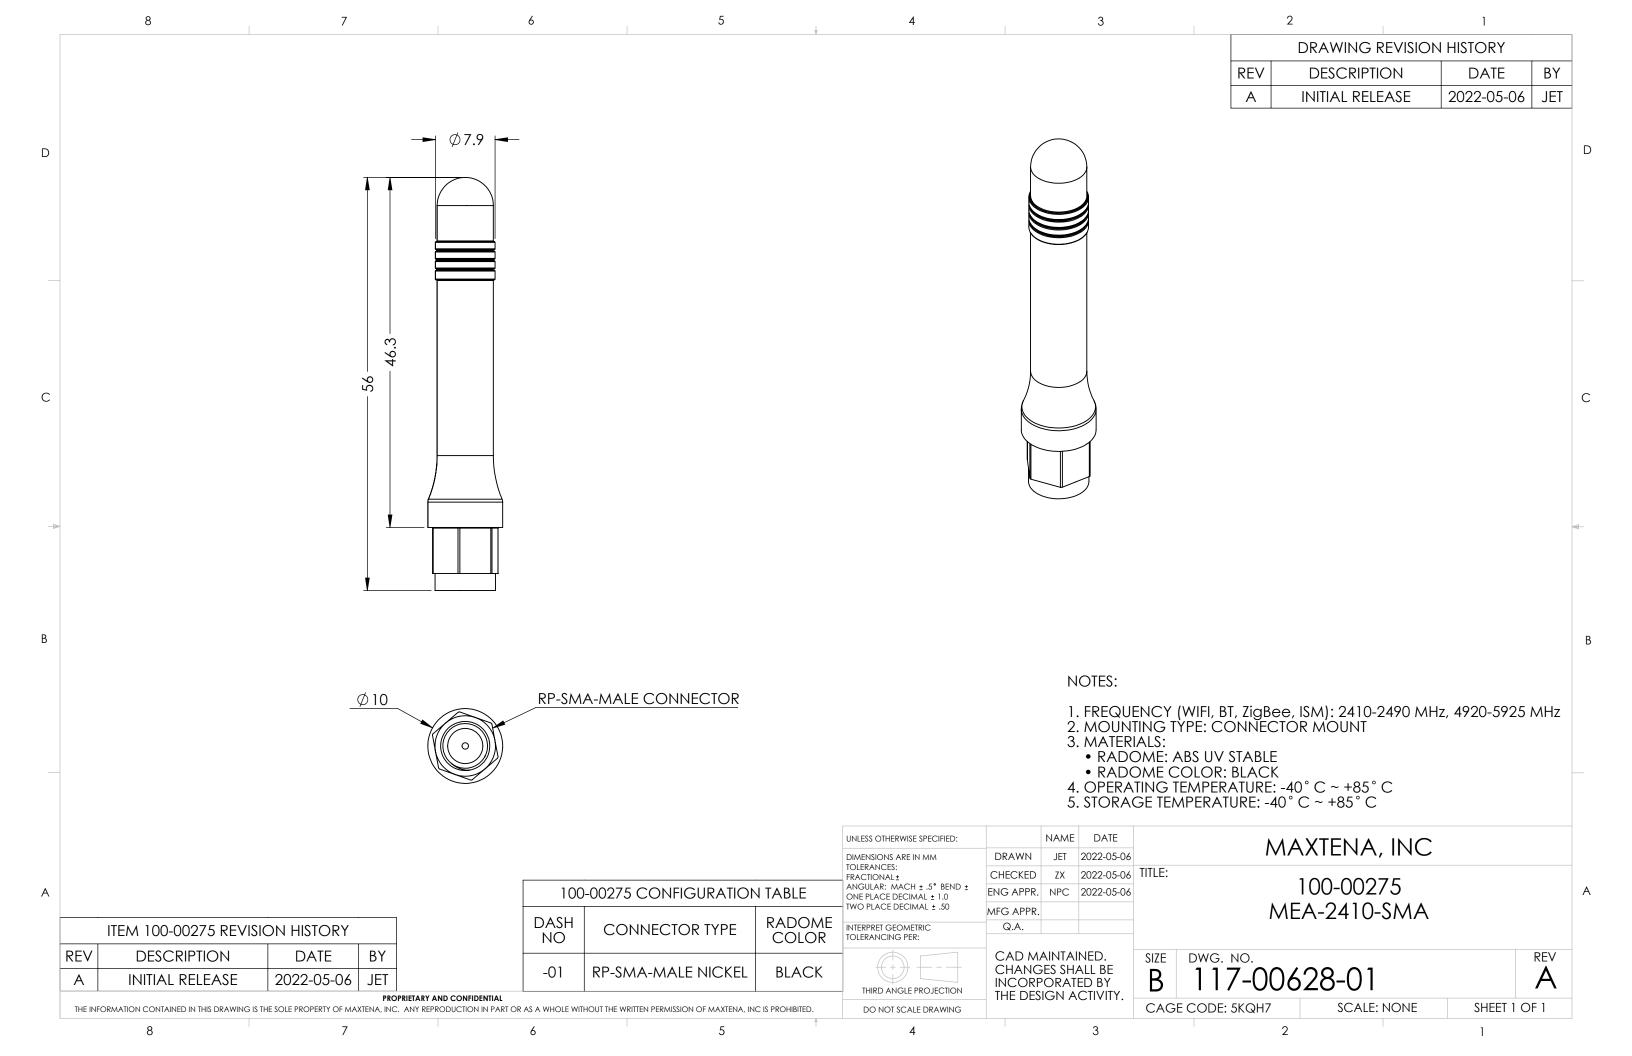

## **Mechanical Specification**

| Parameter             | Specification        |
|-----------------------|----------------------|
| Antenna Dimensions    | Ø 10 x 56 mm         |
| Operating Temperature | -40°C to + 85°C      |
| Mounting Type         | Connector Mount      |
| Connector             | Most RF Connectors   |
| Radome/Color          | ABS UV Stable/ Black |
| Substance Compliance  | RoHS                 |

#### **Features**

- 2.4/5.0 GHz ISM, 2410-2490MHz, 4920-5925MHz
- · Easy mounting: Connector Mount
- · High Gain
- Dimensions Ø 10 x 56 mm