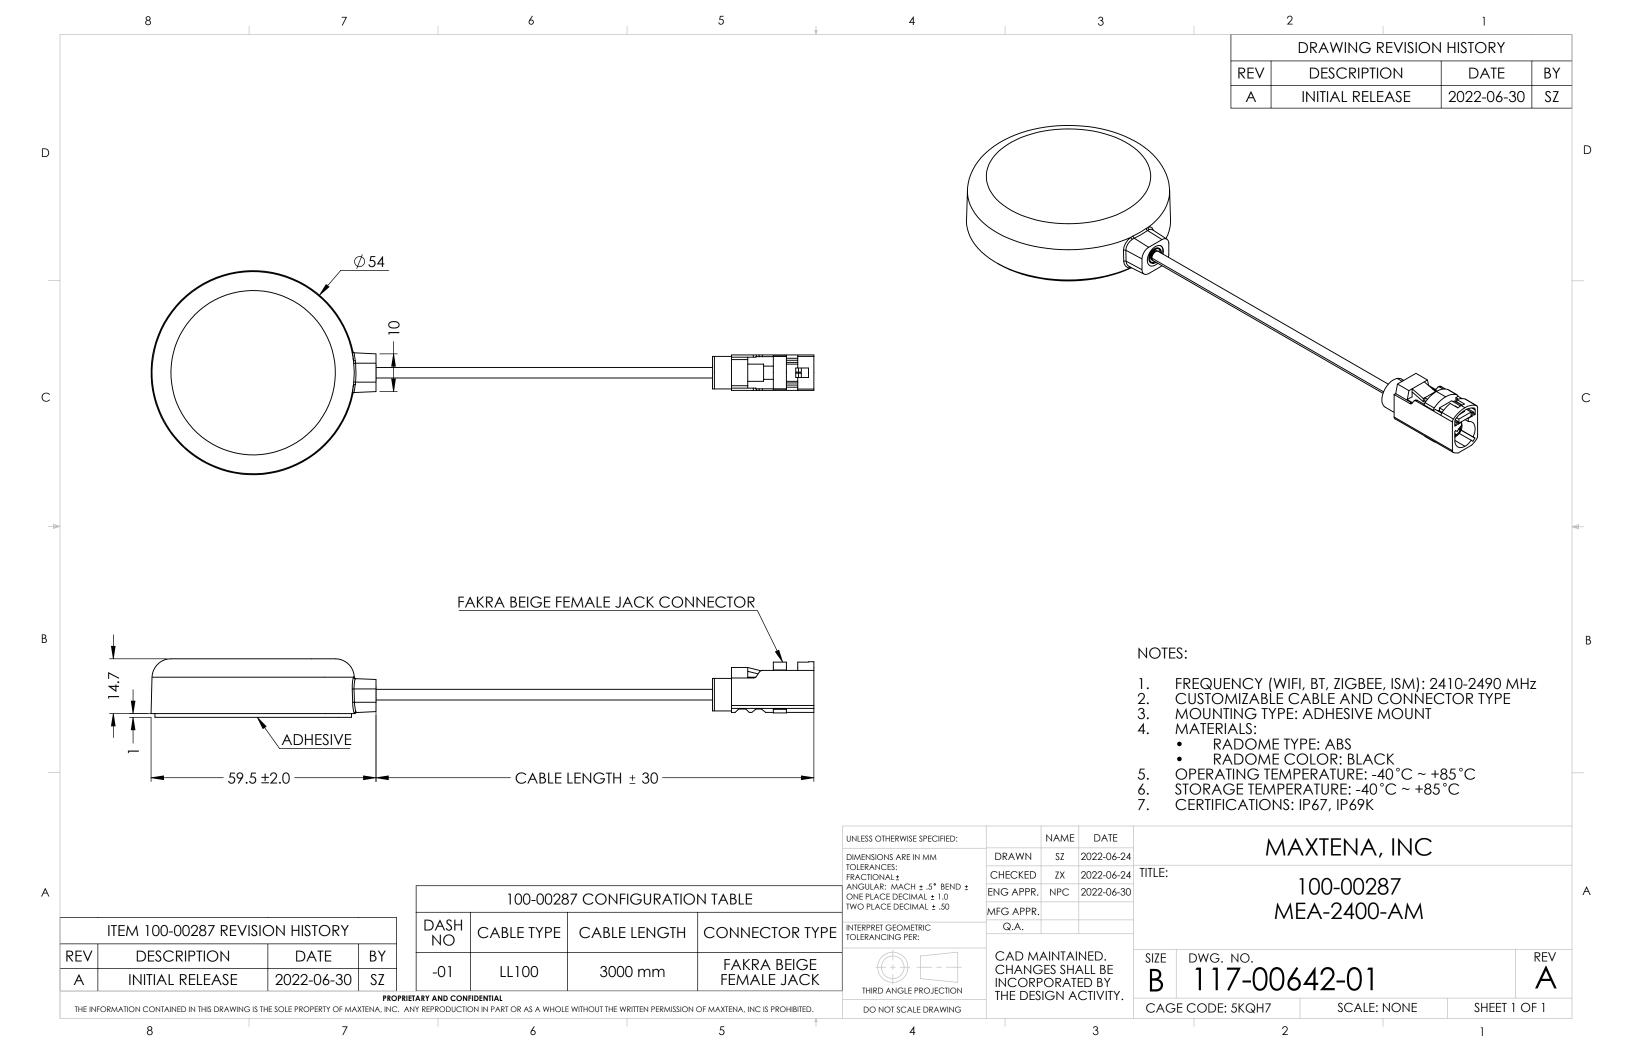

The MEA-2400-AM has one cable with a FAKRA Beige Female Jack standard connector, 3m standard cable length and is fully customizable by offering additional connector types, cable lengths and cable types.

## **Mechanical Specification**

| Parameter             | Specification             |
|-----------------------|---------------------------|
| Antenna Dimensions    | Ø 54 × 14.7 mm            |
| Operating Temperature | -40°C to 85°C             |
| Connector Type        | Fakra Beige Female (Jack) |
| Mounting Type         | Adhesive mount            |
| Random                | PC+ASA                    |
| Radome color          | Black                     |
| Substance Compliance  | RoHS                      |
| Certificates          | IP67, IP69K               |