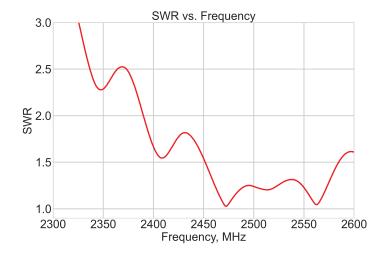

| Parameter         | Specification    |
|-------------------|------------------|
| Frequency Range   | 2410-2490 MHz    |
| Band              | 2.4 GHz          |
| Return Loss       | -15.5 dB         |
| VSWR              | 1.4:1            |
| Efficiency        | 56.5%            |
| Peak Gain         | 3.8 dBi          |
| Average Gain      | -2.5 dB          |
| Impendance        | 50 Ω             |
| Polarisation      | Linear           |
| Radiation Pattern | Omni-Directional |
| Max. Input Power  | 25 W             |

\*Mounted on Ground Plane of 30 x 30 cm