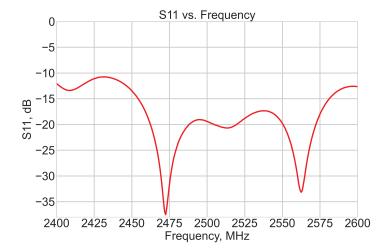

| Parameter         | Specification    |
|-------------------|------------------|
| Frequency Range   | 2410-2490 MHz    |
| Band              | 2.4 GHz          |
| Return Loss       | -15.5 dB         |
| VSWR              | 1.4:1            |
| Efficiency        | 56.5%            |
| Peak Gain         | 3.8 dBi          |
| Average Gain      | -2.5 dB          |
| Impendance        | 50 Ω             |
| Polarisation      | Linear           |
| Radiation Pattern | Omni-Directional |
| Max. Input Power  | 25 W             |

\*Mounted on Ground Plane of 30 x 30 cm