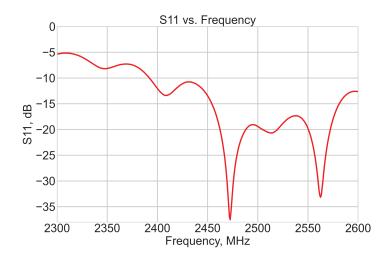

| Parameter         | Specification    |
|-------------------|------------------|
| Frequency Range   | 2410-2490 MHz    |
| Band              | 2.4 GHz          |
| Return Loss       | -15.5 dB         |
| VSWR              | 1.4:1            |
| Efficiency        | 56.5%            |
| Peak Gain         | 3.8 dBi          |
| Average Gain      | -2.5 dB          |
| Impendance        | 50 Ω             |
| Polarisation      | Linear           |
| Radiation Pattern | Omni-Directional |
| Max. Input Power  | 25 W             |

\*Mounted on Ground Plane of 30 x 30 cm