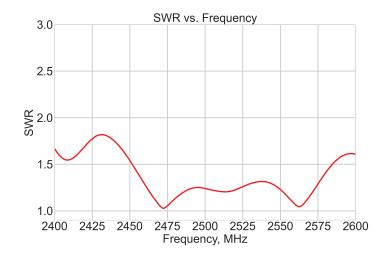

| Parameter         | Specification    |
|-------------------|------------------|
| Frequency Range   | 2410-2490 MHz    |
| Band              | 2.4 GHz          |
| Return Loss       | -15.5 dB         |
| VSWR              | 1.4:1            |
| Efficiency        | 56.5%            |
| Peak Gain         | 3.8 dBi          |
| Average Gain      | -2.5 dB          |
| Impendance        | 50 Ω             |
| Polarisation      | Linear           |
| Radiation Pattern | Omni-Directional |
| Max. Input Power  | 25 W             |

\*Mounted on Ground Plane of 30 x 30 cm