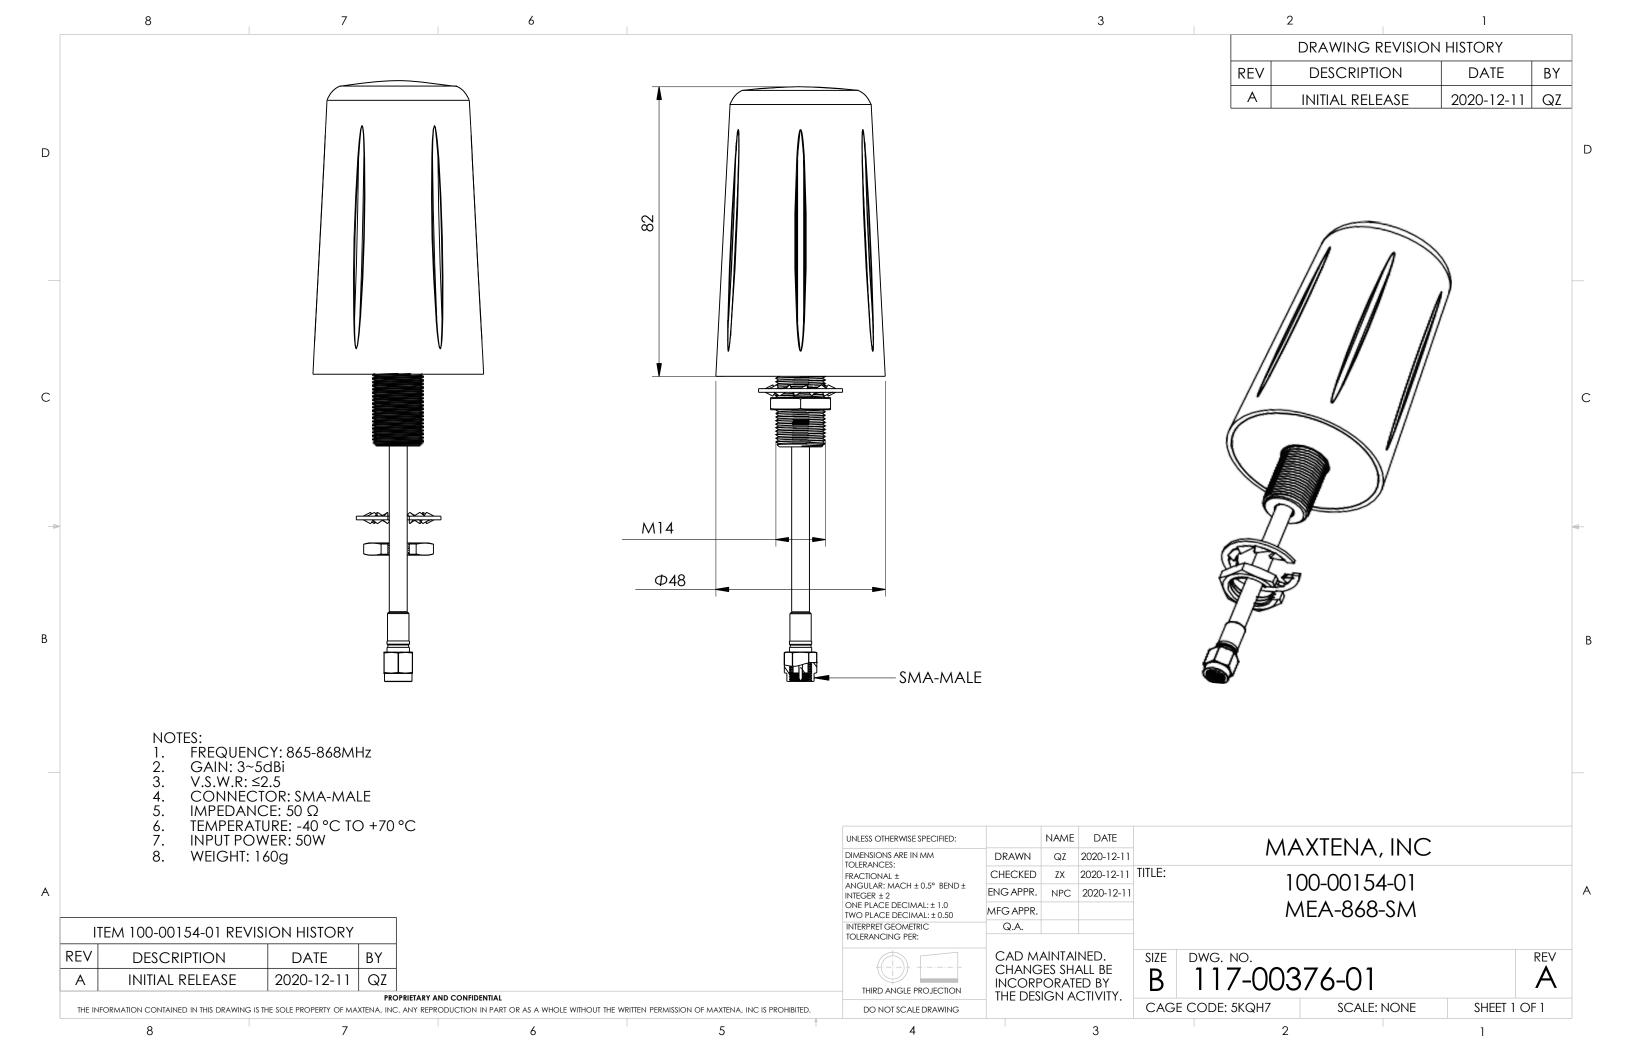

## **Mechanical Specifications**

| Parameter               | Specification    |
|-------------------------|------------------|
| Antenna Dimensions      | Ф 48 x 82 mm     |
| Weight                  | 160 g            |
| Operating Temperature   | -40 °C to +70 °C |
| Antenna Radome Material | ABS              |
| Connector               | SMA Male         |
| Cable Type              | RG58U            |
| Cable Length            | 3M               |
| Mount Type              | Screw            |
| Antenna Color           | Black            |
| ROHS Compliant          | Yes              |