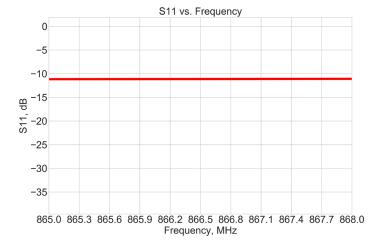

| Parameter           | Specification    |
|---------------------|------------------|
| Frequency Range     | 865-868MHz       |
| Gain                | 3-5 dBi          |
| V.S.W.R             | ≤ 2.5:1          |
| Radiation           | Omni-Directional |
| Polarization        | Vertical         |
| Maximum Input Power | 50W              |
| Impedance           | 50 Ω             |